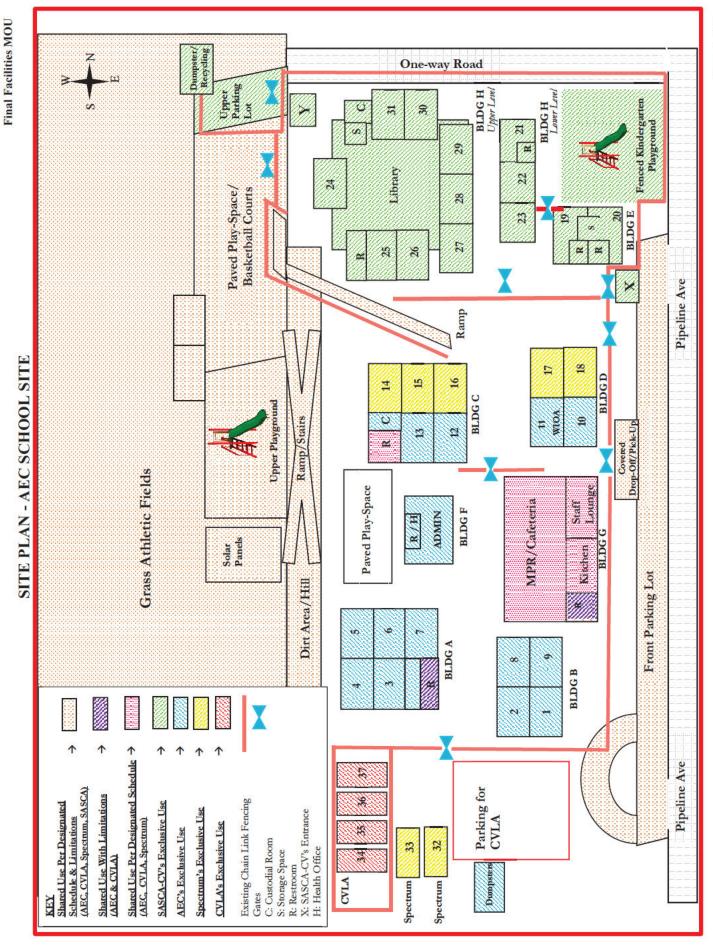

PREPARED BY: Gregory J. Stachura, Assistant Superintendent, Facilities, Planning,

and Operations

SUBJECT: FINAL FACILITIES MEMORANDUM OF UNDERSTANDING

BETWEEN CHINO VALLEY UNIFIED SCHOOL DISTRICT AND SYCAMORE ACADEMY OF SCIENCE AND CULTURAL ARTS-CHINO VALLEY CHARTER SCHOOL; SHARED USE AGREEMENT BETWEEN CHINO VALLEY UNIFIED SCHOOL DISTRICT AND SYCAMORE ACADEMY OF SCIENCE AND

#### **BACKGROUND**

On March 31, 2020, pursuant to the requirements of Education Code section 47614 and its implementing regulations, the District sent Sycamore Academy of Science and Cultural Arts-Chino Valley "SASCA-CV" charter school the Final Notification of Facilities Offered of co-located facilities at the District's Alternative Education Center/ former Los Serranos school site, the Final Facilities Memorandum of Understanding "MOU" between CVUSD and SASCA-CV, and the Proposed Shared Use Agreement.

- **NOW, THEREFORE,** in consideration of SASCA-CV's pro rata share payment and of the covenants and agreements set forth herein to be kept and performed by SASCA-CV, the Parties agree as follows:
- 1. <u>Term.</u> The term of this MOU ("Term") is for one year, beginning on July 1, 2020 and shall terminate on the expiration of this MOU on June 30, 2021, unless earlier terminated in accordance with the terms of this MOU. The District makes no guarantee or representation that the co-located facilities will be available for any additional term beyond the current Term. The District retains all rights, including the right to move SASCA-CV to another location in the future in conformity with the law.
- 2. <u>Use of the Co-Located Facilities</u>. The District agrees to allow SASCA-CV's use of the co-located facilities, for the sole purpose of operating SASCA-CV's educational program in accordance with SASCA-CV's July 19, 2018 charter petition. The agreed use of the co-located facilities does not extend to any other use than the operation of the charter school including the use of the co-located facilities or the AEC school site address by the operators of SASCA-CV's affiliates, SASCA-CV's back-office service providers, other non-profits affiliated in any way with SASCA-CV, or any other entities.
- **A.** The District offers SASCA-CV an amount and configuration of space at the AEC school site, as follows:

#### FINAL FACILITIES MEMORANDUM OF UNDERSTANDING

- i. <u>Exclusive Use</u>. As depicted in Attachment 1 Site Plan, the facilities to be provided by the District for SASCA-CV's exclusive use include the following:
  - 1. Eleven (11) Classrooms for TK-6 students (includes two (2) classrooms with restrooms suitable for use as kindergarten classrooms);
  - 2. One (1) Classroom with a restroom suitable for use as a Nurse's Office and/or Office Space;
  - 3. One (1) classroom suitable for use as Office Space;
  - 4. Library;
  - 5. Fenced Kindergarten Playground and play area;
  - **6.** Two (2) Storage rooms;
  - 7. One (1) Custodial closet;
  - 8. Enclosure for (1) Dumpster and (1) Recycling Bin; and
  - 9. Fifteen (15) Parking Spaces in the Upper Parking Lot.
- **ii.** Shared Use. As depicted in Attachment 1 Site Plan, the facilities to be provided by the District for SASCA-CV's shared use include the following:
  - 1. Upper Playground;
  - 2. Athletic Fields;
  - 3. Paved Play-Space/Basketball Courts;
  - 4. Covered Pick-Up/Drop-Off Area; and
  - 5. Sixty-nine (69) Parking Spaces in the Front Parking Lot.
- iii. SASCA-CV's use of exclusive and shared space at the AEC school site shall be governed by the Shared Use Agreement, Attachment 2.
- **B.** Delivery of the Shared Use and Exclusive Use Space. The District will fulfill its delivery obligation upon SASCA-CV's acceptance of the Final Notification of Facilities, the Final Facilities Memorandum of Understanding and the Shared Use Agreement.
- C. <u>Furnishings and Equipment</u>. The District will provide SASCA-CV reasonably equivalent furnishings and equipment to SASCA-CV. All furnishings and equipment provided to SASCA-CV shall remain the property of the District, shall be used for the sole purpose of operating